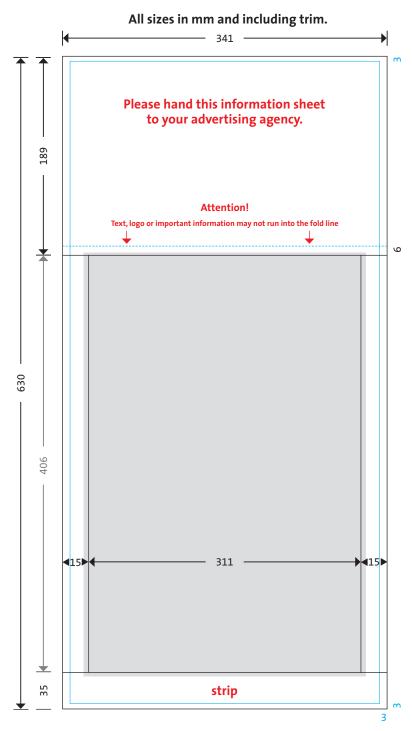

## planer with edges

blue line = calendar size 335 x 624 mm the dotted blue line shows the fold lines grey area = datepads

## Measurements for data production. The black lines show the size including bleed.

| Headboard                         | net advertising area                   |          | 184 mm |
|-----------------------------------|----------------------------------------|----------|--------|
| Strip                             | including trim<br>net advertising area | 335 x    | 30 mm  |
|                                   | including trim                         | 341 x    | 35 mm  |
| Grey area = openings for datepads |                                        | 311 x    | 406 mm |
| datepads                          |                                        | 215 x    | 410 mm |
| the detended                      | vorad 2 mm of the advortic             | ing area |        |

the datepad covered 2 mm of the advertising area

Printing on the edges to the right and left of the datepads is possible.

terminic GmbH · Europaallee 15 · D-28309 Bremen Phone +49 421/871450 · Fax +49 421/8714555 E-Mail (data-files): studio@terminic.eu E-Mail: info@terminic.eu · www.terminic.eu